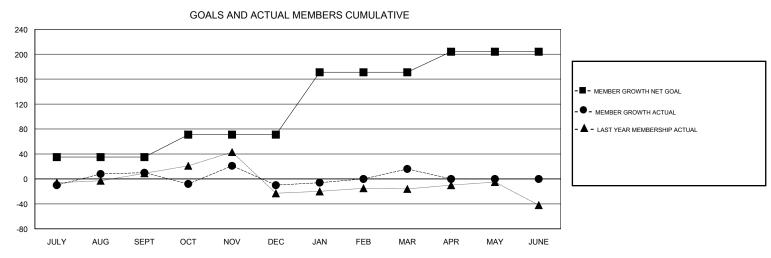

## TERESA MANN **LOCATION THAILAND GMT CA** Clubs Members RESULTS FOR 2017-2018 RESULTS FOR 2017-2018 NEW CLUB GOAL NEW CLUBS DROPPED CLUBS MEMBER GROWTH NET MEMBER GROWTH DROPPED QUARTER QUARTER GOAL ACTUAL MEMBERS ACTUAL (including transfers) 0 35 35 24 JULY/AUG/SEPT JULY/AUG/SEPT 0 36 51 69 OCT/NOV/DEC OCT/NOV/DEC 0 0 100 16 1 43 JAN/FEB/MAR JAN/FEB/MAR 0 0 0 0 0 33 APR/MAY/JUNE APR/MAY/JUNE