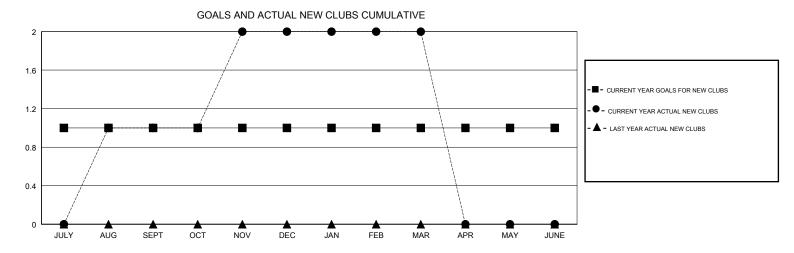

## TERESA MANN **LOCATION THAILAND GMT CA** Clubs Members RESULTS FOR 2017-2018 RESULTS FOR 2017-2018 NEW CLUB GOAL NEW CLUBS DROPPED CLUBS MEMBER GROWTH NET MEMBER GROWTH DROPPED QUARTER QUARTER GOAL ACTUAL MEMBERS ACTUAL (including transfers) 0 35 35 24 JULY/AUG/SEPT JULY/AUG/SEPT 0 36 51 69 OCT/NOV/DEC OCT/NOV/DEC 0 0 100 16 1 43 JAN/FEB/MAR JAN/FEB/MAR 0 0 0 0 0 33 APR/MAY/JUNE APR/MAY/JUNE